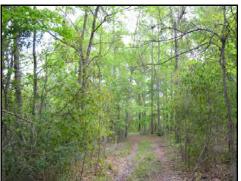

## 92.9+- acres wooded, Spirit Creek – Richmond County, Augusta, Georgia

\$232,250 (\$2500/acre)

- Brown Road at Georgia Highway 56 (Mike Padgett Highway); 6 miles south of Augusta's Bobby Jones Expressway
- 86+- acres wooded; majority of timber harvested about 1998
- 7+- acres Georgia Power Company transmission power line easement
- Long frontage on Spirit Creek along the northern property line
- Long frontage on Brown Road; short frontage on Highway 56
- Very convenient hunting/fishing/recreational tract in the edge of Augusta, pretty creek, development potential along Brown Road
- Priced at \$232,250 (\$2500/acre)
- Latitude, Longitude: 33.319913, -81.962398
- Preview at www.GeorgiaLand.com