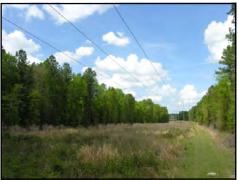

## 92.9+- acres wooded, Spirit Creek – Richmond County, Augusta, Georgia

\$232,250 (\$2500/acre)

- Brown Road at Georgia Highway 56 (Mike Padgett Highway); 6 miles south of Augusta's Bobby Jones Expressway
- 86+- acres wooded; majority of timber harvested about 1998
- 7+- acres Georgia Power Company transmission power line easement
- Long frontage on Spirit Creek along the northern property line
- Long frontage on Brown Road; short frontage on Highway 56
- Very convenient hunting/fishing/recreational tract in the edge of Augusta, pretty creek, development potential along Brown Road
- Priced at \$232,250 (\$2500/acre)
- Latitude, Longitude: 33.319913, -81.962398
- Preview at www.GeorgiaLand.com