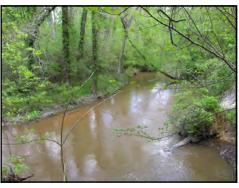

## 92.9+- acres wooded, Spirit Creek – Richmond County, Augusta, Georgia

\$232,250 (\$2500/acre)

- Brown Road at Georgia Highway 56 (Mike Padgett Highway); 6 miles south of Augusta's Bobby Jones Expressway
- 86+- acres wooded; majority of timber harvested about 1998
- 7+- acres Georgia Power Company transmission power line easement
- Long frontage on Spirit Creek along the northern property line
- Long frontage on Brown Road; short frontage on Highway 56
- Very convenient hunting/fishing/recreational tract in the edge of Augusta, pretty creek, development potential along Brown Road
- Priced at \$232,250 (\$2500/acre)
- Latitude, Longitude: 33.319913, -81.962398
- Preview at www.GeorgiaLand.com