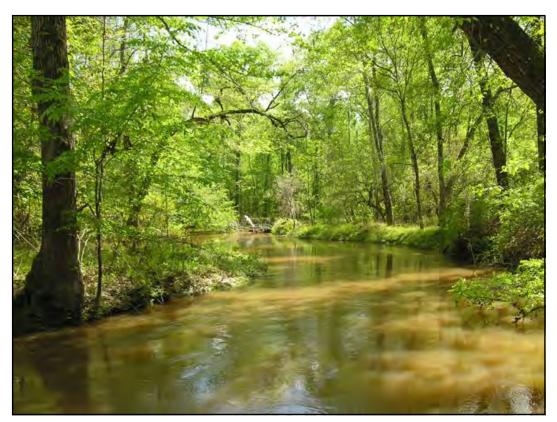

## 92.9+- acres wooded, Spirit Creek – Richmond County, Augusta, Georgia

\$232,250 (\$2500/acre)

- Brown Road at Georgia Highway 56 (Mike Padgett Highway); 6 miles south of Augusta's Bobby Jones Expressway
- 86+- acres wooded; majority of timber harvested about 1998
- 7+- acres Georgia Power Company transmission power line easement
- Long frontage on Spirit Creek along the northern property line
- Long frontage on Brown Road; short frontage on Highway 56
- Very convenient hunting/fishing/recreational tract in the edge of Augusta, pretty creek, development potential along Brown Road
- Priced at \$232,250 (\$2500/acre)
- Latitude, Longitude: 33.319913, -81.962398
- Preview at www.GeorgiaLand.com