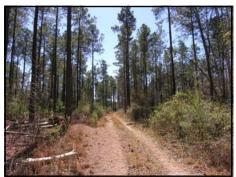

## 146.55+- acres planted pines - Jefferson County, Georgia

## \$329,000 (\$2245/acre)

- Walden Road off Georgia Hwy 171 (Grange Road); 14 miles northwest of Louisville, 45 miles southwest of Augusta's Bobby Jones Expressway
- All wooded, planted pines 29+- years old, thinned
- Good road system
- Pine timber investment with hunting/recreation
- Priced at \$329,000 (\$2245/acre)
- Latitude, Longitude: 33.079291, -82.597866
- Preview at www.GeorgiaLand.com