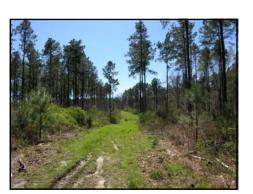

## 146.55+- acres planted pines - Jefferson County, Georgia

## \$329,000 (\$2245/acre)

- Walden Road off Georgia Hwy 171 (Grange Road); 14 miles northwest of Louisville, 45 miles southwest of Augusta's Bobby Jones Expressway
- All wooded, planted pines 29+- years old, thinned
- Good road system
- Pine timber investment with hunting/recreation
- Priced at \$329,000 (\$2245/acre)
- Latitude, Longitude: 33.079291, -82.597866
- Preview at www.GeorgiaLand.com