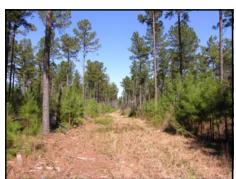

## 146.55+- acres planted pines - Jefferson County, Georgia

## \$329,000 (\$2245/acre)

- Walden Road off Georgia Hwy 171 (Grange Road); 14 miles northwest of Louisville, 45 miles southwest of Augusta's Bobby Jones Expressway
- All wooded, planted pines 29+- years old, thinned
- Good road system
- Pine timber investment with hunting/recreation
- Priced at \$329,000 (\$2245/acre)
- Latitude, Longitude: 33.079291, -82.597866
- Preview at www.GeorgiaLand.com