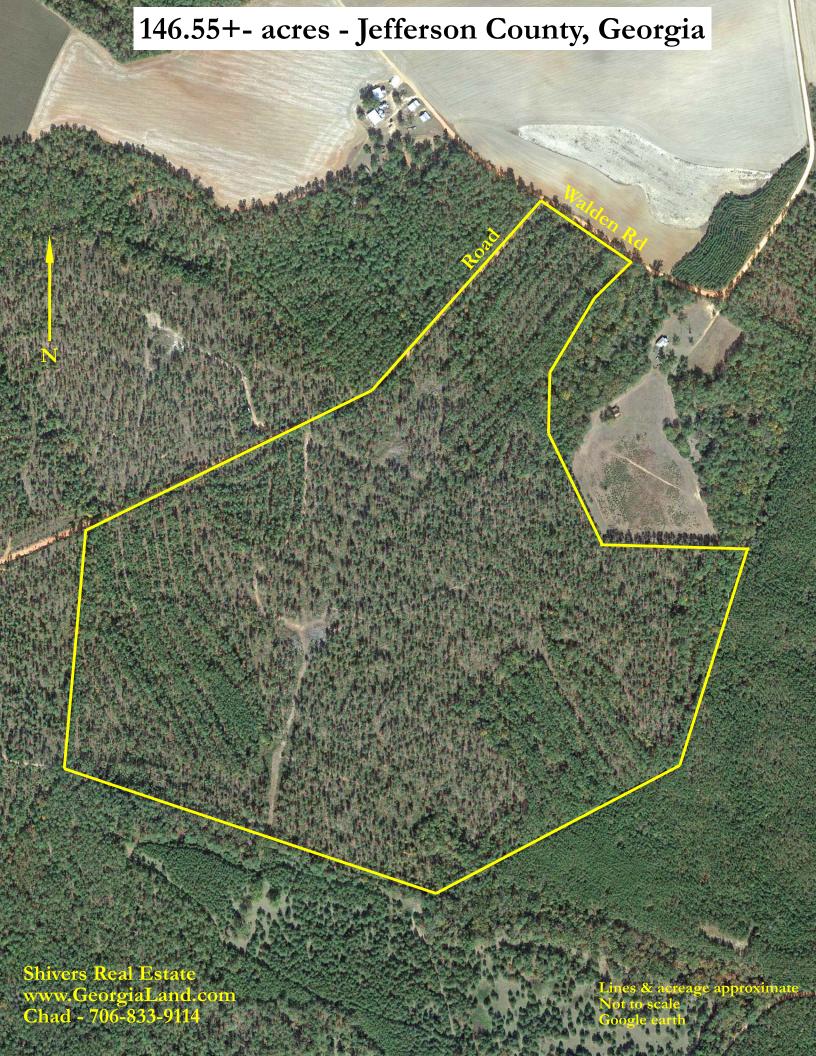

## 146.55+- acres planted pines - Jefferson County, Georgia

## \$329,000 (\$2245/acre)

- Walden Road off Georgia Hwy 171 (Grange Road); 14 miles northwest of Louisville, 45 miles southwest of Augusta's Bobby Jones Expressway
- All wooded, planted pines 29+- years old, thinned
- Good road system
- Pine timber investment with hunting/recreation
- Priced at \$329,000 (\$2245/acre)
- Latitude, Longitude: 33.079291, -82.597866
- Preview at www.GeorgiaLand.com