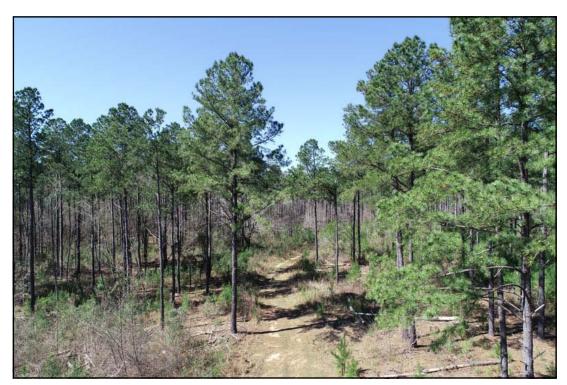

## 146.55+- acres planted pines - Jefferson County, Georgia

## \$329,000 (\$2245/acre)

- Walden Road off Georgia Hwy 171 (Grange Road); 14 miles northwest of Louisville, 45 miles southwest of Augusta's Bobby Jones Expressway
- All wooded, planted pines 29+- years old, thinned
- Good road system
- Pine timber investment with hunting/recreation
- Priced at \$329,000 (\$2245/acre)
- Latitude, Longitude: 33.079291, -82.597866
- Preview at www.GeorgiaLand.com