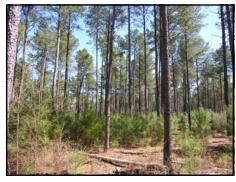

## 146.55+- acres planted pines - Jefferson County, Georgia

## \$329,000 (\$2245/acre)

- Walden Road off Georgia Hwy 171 (Grange Road); 14 miles northwest of Louisville, 45 miles southwest of Augusta's Bobby Jones Expressway
- All wooded, planted pines 29+- years old, thinned
- Good road system
- Pine timber investment with hunting/recreation
- Priced at \$329,000 (\$2245/acre)
- Latitude, Longitude: 33.079291, -82.597866
- Preview at www.GeorgiaLand.com