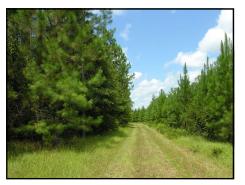

## \$319,800 (\$2750/acre)

- 48 acres 5 year old upland planted pines
- 15 acres 17 year old upland planted pines, ready to thin
- 53 acres beautiful old hardwood timber in creek flat
- 5.5 acres fenced pasture, additional 8 acres cleared
- Great road system
- 3/10 mile frontage on Buckhead Creek
- 3/4 mile frontage on Georgia Hwy 24
- Power along highway
- A rare find on the west side of Burke County; very well managed timber tract with excellent hunting and a creek; great place for a country home
- Priced at \$319,800 (\$2750/acre)
- Preview at www.GeorgiaLand.com