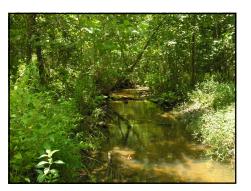

## \$319,800 (\$2750/acre)

- 48 acres 5 year old upland planted pines
- 15 acres 17 year old upland planted pines, ready to thin
- 53 acres beautiful old hardwood timber in creek flat
- 5.5 acres fenced pasture, additional 8 acres cleared
- Great road system
- 3/10 mile frontage on Buckhead Creek
- 3/4 mile frontage on Georgia Hwy 24
- Power along highway
- A rare find on the west side of Burke County; very well managed timber tract with excellent hunting and a creek; great place for a country home
- Priced at \$319,800 (\$2750/acre)
- Preview at www.GeorgiaLand.com