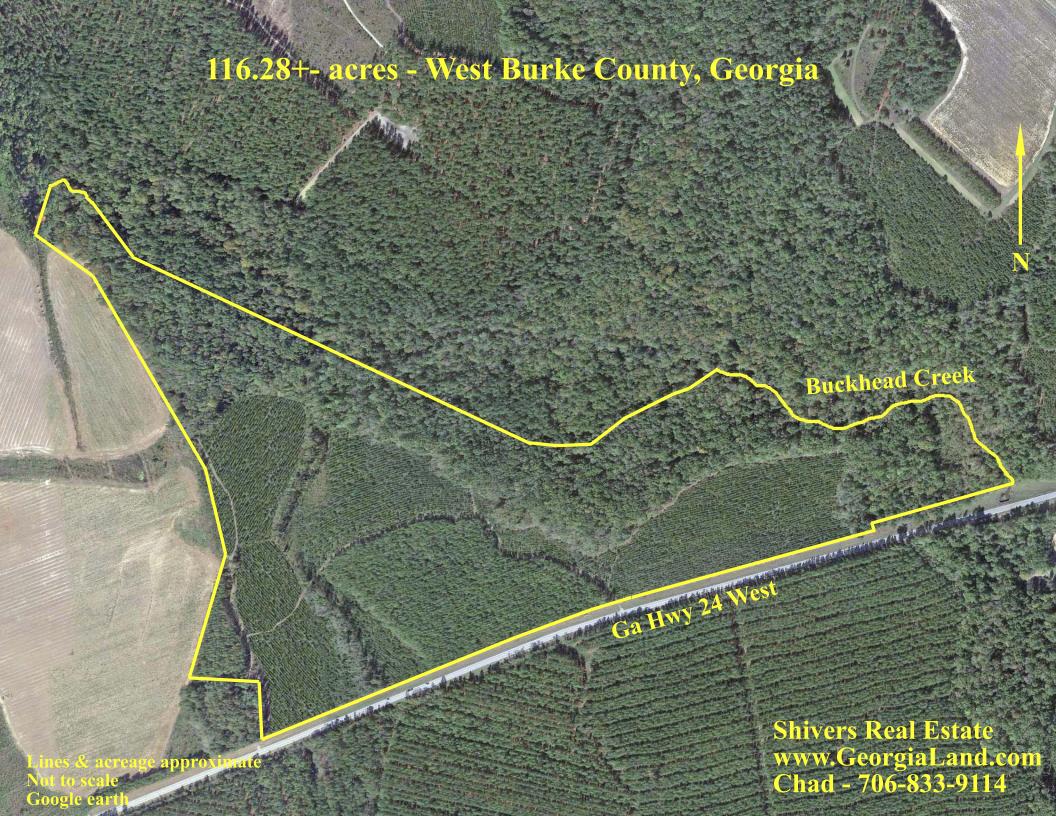

## 116.28 acres wooded on creek - West Burke County, Georgia

## \$319,800 (\$2750/acre)

- 48 acres 5 year old upland planted pines
- 15 acres 17 year old upland planted pines, ready to thin
- 53 acres beautiful old hardwood timber in creek flat
- 5.5 acres fenced pasture, additional 8 acres cleared
- Great road system
- 3/10 mile frontage on Buckhead Creek
- 3/4 mile frontage on Georgia Hwy 24
- Power along highway
- A rare find on the west side of Burke County; very well managed timber tract with excellent hunting and a creek; great place for a country home
- Priced at \$319,800 (\$2750/acre)
- Preview at www.GeorgiaLand.com