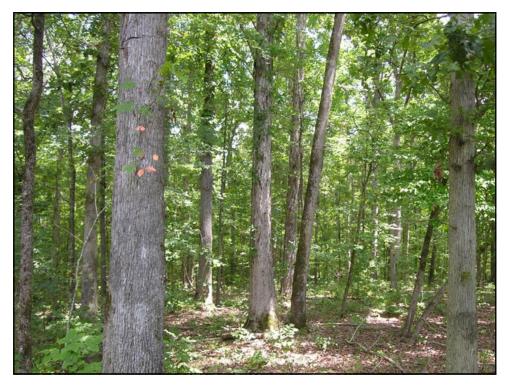

## \$319,800 (\$2750/acre)

- 48 acres 5 year old upland planted pines
- 15 acres 17 year old upland planted pines, ready to thin
- 53 acres beautiful old hardwood timber in creek flat
- 5.5 acres fenced pasture, additional 8 acres cleared
- Great road system
- 3/10 mile frontage on Buckhead Creek
- 3/4 mile frontage on Georgia Hwy 24
- Power along highway
- A rare find on the west side of Burke County; very well managed timber tract with excellent hunting and a creek; great place for a country home
- Priced at \$319,800 (\$2750/acre)
- Preview at www.GeorgiaLand.com