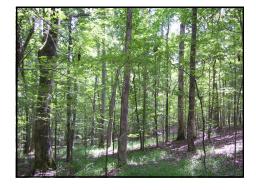

## \$319,800 (\$2750/acre)

- 48 acres 5 year old upland planted pines
- 15 acres 17 year old upland planted pines, ready to thin
- 53 acres beautiful old hardwood timber in creek flat
- 5.5 acres fenced pasture, additional 8 acres cleared
- Great road system
- 3/10 mile frontage on Buckhead Creek
- 3/4 mile frontage on Georgia Hwy 24
- Power along highway
- A rare find on the west side of Burke County; very well managed timber tract with excellent hunting and a creek; great place for a country home
- Priced at \$319,800 (\$2750/acre)
- Preview at www.GeorgiaLand.com