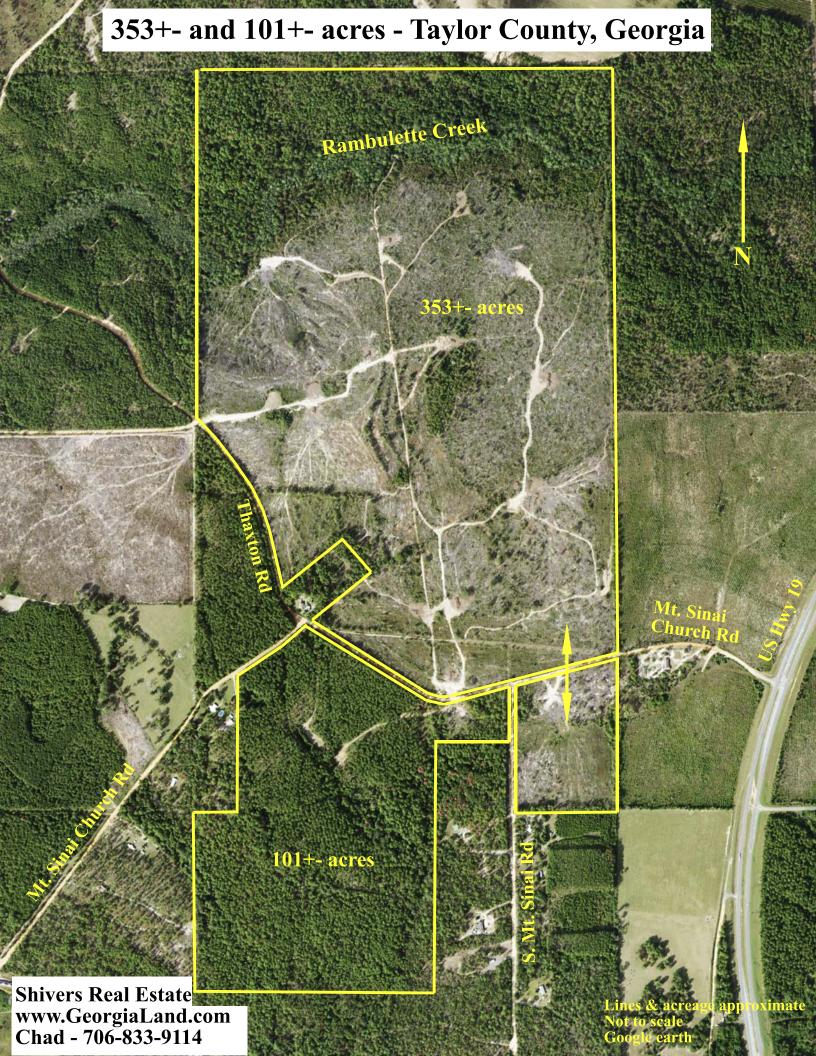

## 353+- acres cutover timber land—Taylor County, Georgia

## \$441,250 (\$1250/acre)

- Mt Sinai Church Road just off four lane US Hwy 19, 8 miles south of Butler, 29 miles north of Americus
- Timber harvested 2019 and 2020
- Rambulette Creek flows through the property
- Multiple established wildlife food plots
- Extensive interior road system
- Power on the property
- Long county road frontage
- Great tract to replant pine trees, hunting, and rural living only 10 minutes to town
- \$441,250 (\$1250/acre)
- Latitude, Longitude: 32.453683, -84.281089
- Preview at www.GeorgiaLand.com