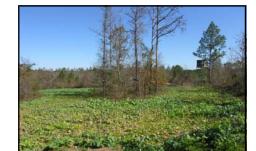

## \$441,250 (\$1250/acre)

- Mt Sinai Church Road just off four lane US Hwy 19, 8 miles south of Butler, 29 miles north of Americus
- Timber harvested 2019 and 2020
- Rambulette Creek flows through the property
- Multiple established wildlife food plots
- Extensive interior road system
- Power on the property
- Long county road frontage
- Great tract to replant pine trees, hunting, and rural living only 10 minutes to town
- \$441,250 (\$1250/acre)
- Latitude, Longitude: 32.453683, -84.281089
- Preview at www.GeorgiaLand.com