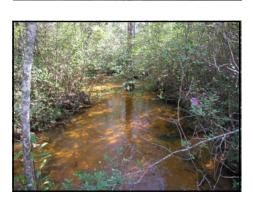

## \$441,250 (\$1250/acre)

- Mt Sinai Church Road just off four lane US Hwy 19, 8 miles south of Butler, 29 miles north of Americus
- Timber harvested 2019 and 2020
- Rambulette Creek flows through the property
- Multiple established wildlife food plots
- Extensive interior road system
- Power on the property
- Long county road frontage
- Great tract to replant pine trees, hunting, and rural living only 10 minutes to town
- \$441,250 (\$1250/acre)
- Latitude, Longitude: 32.453683, -84.281089
- Preview at www.GeorgiaLand.com