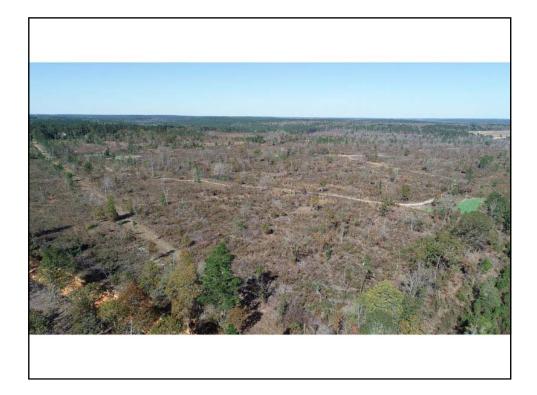

## 353+- acres cutover timber land—Taylor County, Georgia

## \$441,250 (\$1250/acre)

- Mt Sinai Church Road just off four lane US Hwy 19, 8 miles south of Butler, 29 miles north of Americus
- Timber harvested 2019 and 2020
- Rambulette Creek flows through the property
- Multiple established wildlife food plots
- Extensive interior road system
- Power on the property
- Long county road frontage
- Great tract to replant pine trees, hunting, and rural living only 10 minutes to town
- \$441,250 (\$1250/acre)
- Latitude, Longitude: 32.453683, -84.281089
- Preview at www.GeorgiaLand.com