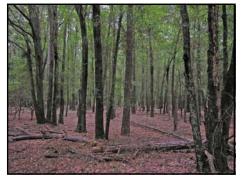

## \$304,200 (\$1750/acre)

- Off River Road, 15 miles northeast of Waynesboro, 20 miles southeast of Augusta's Bobby Jones Expressway
- 120 acres wooded with older natural hardwood/pine mix
- 34 acres older planted loblolly pines
- 10 acres older planted longleaf pines
- 2.3 acres transmission power line easement
- Frontage on Newberry Creek, with bordering cypress trees and a spring
- Openings for wildlife food plots, good road system and ATV trails
- Access from River Road is by recorded access easement
- \$304,200 (\$1750/acre)
- Latitude, Longitude: 33.197143, -81.836384
- Preview at www.GeorgiaLand.com