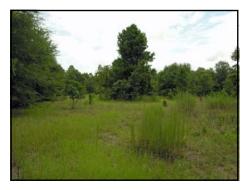

## \$304,200 (\$1750/acre)

- Off River Road, 15 miles northeast of Waynesboro, 20 miles southeast of Augusta's Bobby Jones Expressway
- 120 acres wooded with older natural hardwood/pine mix
- 34 acres older planted loblolly pines
- 10 acres older planted longleaf pines
- 2.3 acres transmission power line easement
- Frontage on Newberry Creek, with bordering cypress trees and a spring
- Openings for wildlife food plots, good road system and ATV trails
- Access from River Road is by recorded access easement
- \$304,200 (\$1750/acre)
- Latitude, Longitude: 33.197143, -81.836384
- Preview at www.GeorgiaLand.com