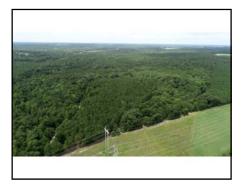

## 173.81 acres wooded, creek—Northeast Burke County, Georgia

## \$304,200 (\$1750/acre)

- Off River Road, 15 miles northeast of Waynesboro, 20 miles southeast of Augusta's Bobby Jones Expressway
- 120 acres wooded with older natural hardwood/pine mix
- 34 acres older planted loblolly pines
- 10 acres older planted longleaf pines
- 2.3 acres transmission power line easement
- Frontage on Newberry Creek, with bordering cypress trees and a spring
- Openings for wildlife food plots, good road system and ATV trails
- Access from River Road is by recorded access easement
- \$304,200 (\$1750/acre)
- Latitude, Longitude: 33.197143, -81.836384
- Preview at www.GeorgiaLand.com