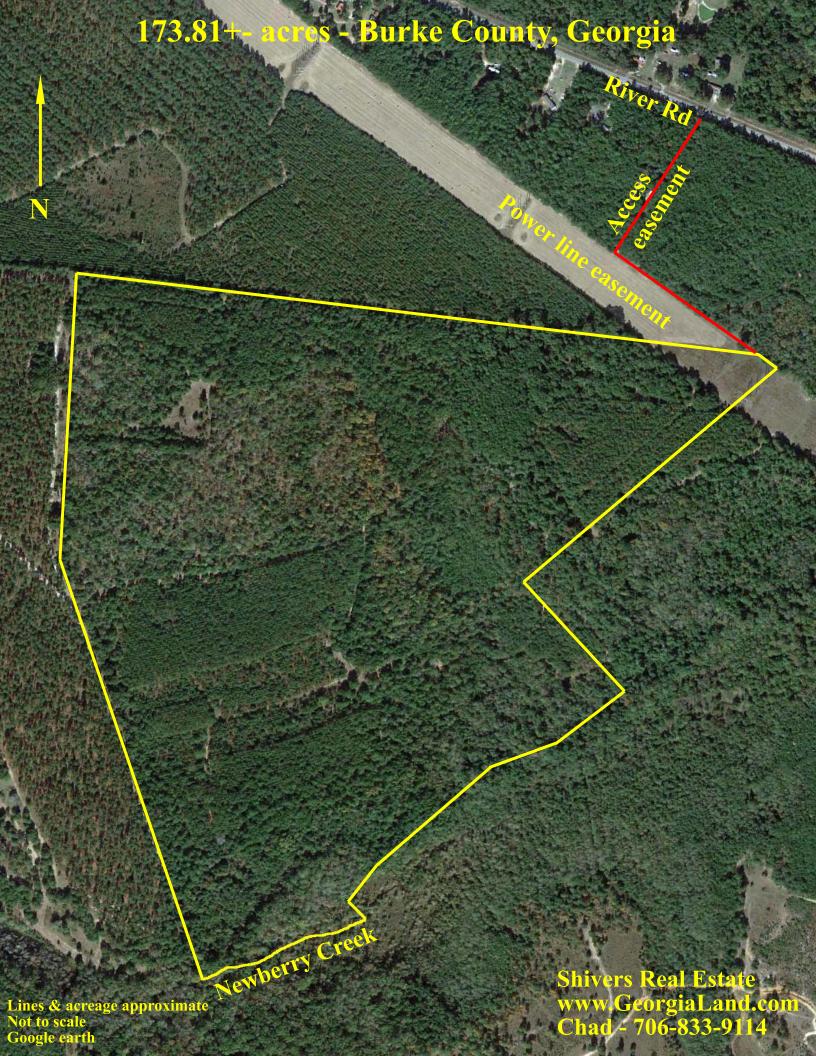

## 173.81 acres wooded, creek—Northeast Burke County, Georgia

## \$304,200 (\$1750/acre)

- Off River Road, 15 miles northeast of Waynesboro, 20 miles southeast of Augusta's Bobby Jones Expressway
- 120 acres wooded with older natural hardwood/pine mix
- 34 acres older planted loblolly pines
- 10 acres older planted longleaf pines
- 2.3 acres transmission power line easement
- Frontage on Newberry Creek, with bordering cypress trees and a spring
- Openings for wildlife food plots, good road system and ATV trails
- Access from River Road is by recorded access easement
- \$304,200 (\$1750/acre)
- Latitude, Longitude: 33.197143, -81.836384
- Preview at www.GeorgiaLand.com