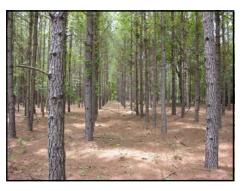

## \$304,200 (\$1750/acre)

- Off River Road, 15 miles northeast of Waynesboro, 20 miles southeast of Augusta's Bobby Jones Expressway
- 120 acres wooded with older natural hardwood/pine mix
- 34 acres older planted loblolly pines
- 10 acres older planted longleaf pines
- 2.3 acres transmission power line easement
- Frontage on Newberry Creek, with bordering cypress trees and a spring
- Openings for wildlife food plots, good road system and ATV trails
- Access from River Road is by recorded access easement
- \$304,200 (\$1750/acre)
- Latitude, Longitude: 33.197143, -81.836384
- Preview at www.GeorgiaLand.com