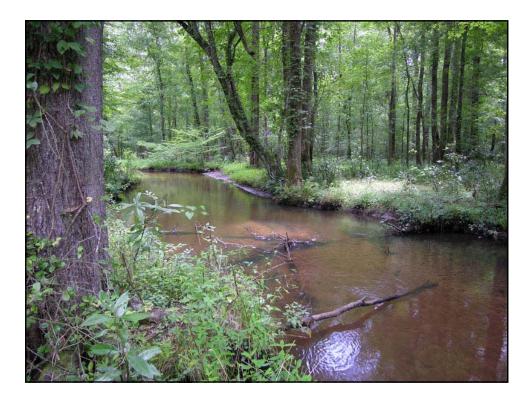

## \$304,200 (\$1750/acre)

- Off River Road, 15 miles northeast of Waynesboro, 20 miles southeast of Augusta's Bobby Jones Expressway
- 120 acres wooded with older natural hardwood/pine mix
- 34 acres older planted loblolly pines
- 10 acres older planted longleaf pines
- 2.3 acres transmission power line easement
- Frontage on Newberry Creek, with bordering cypress trees and a spring
- Openings for wildlife food plots, good road system and ATV trails
- Access from River Road is by recorded access easement
- \$304,200 (\$1750/acre)
- Latitude, Longitude: 33.197143, -81.836384
- Preview at www.GeorgiaLand.com